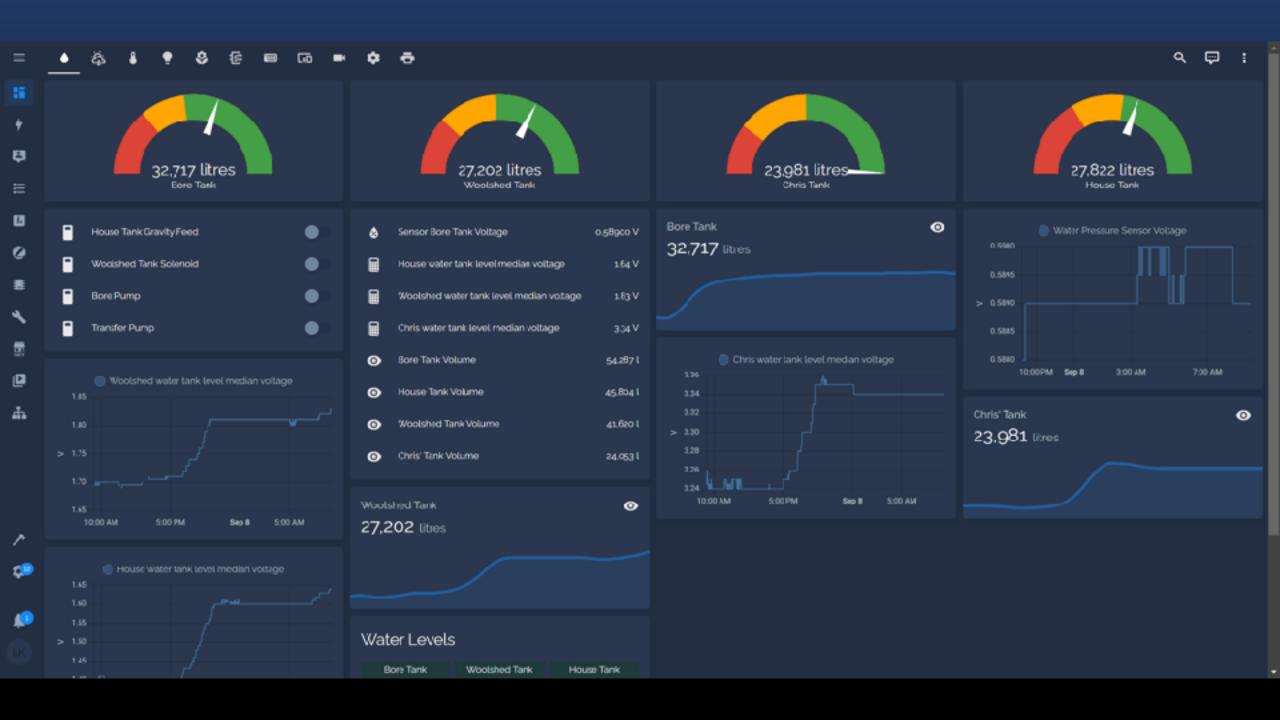

## 

Llama

Tis but a schatch

```
------house tank litres shelly:--
----value template: >-
unit of measurement: 1
----friendly name: House Tank Litres-
-----chris tank volume:-
····value_template: >-
----{%-set-radius-=-1.75-%}-
....{% set height = 2.5 %}-
----unit of measurement: 1-
-----friendly name: Chris' Tank Volume-
-----woolshed_tank_volume:-
value_template: >-
{% set radius = 2.4 %}-
----{%-set-height-=-2.3-%}-
----unit of measurement: 1-
----friendly name: Woolshed Tank Volume
platform: statistics-
----name: "House water tank level median voltage"
----entity id: sensor.shelly uni house tank ado-
----state characteristic: median-
----max_age:-
-----hours: 2-
precision: 4
----platform: statistics-
----name: "Woolshed water tank level median voltage"-
----entity_id:-sensor.shelly_uni_woolshed_tank_adc-
----state_characteristic: median-
····max_age:¬
------hours:-2-
----precision:-4-
```