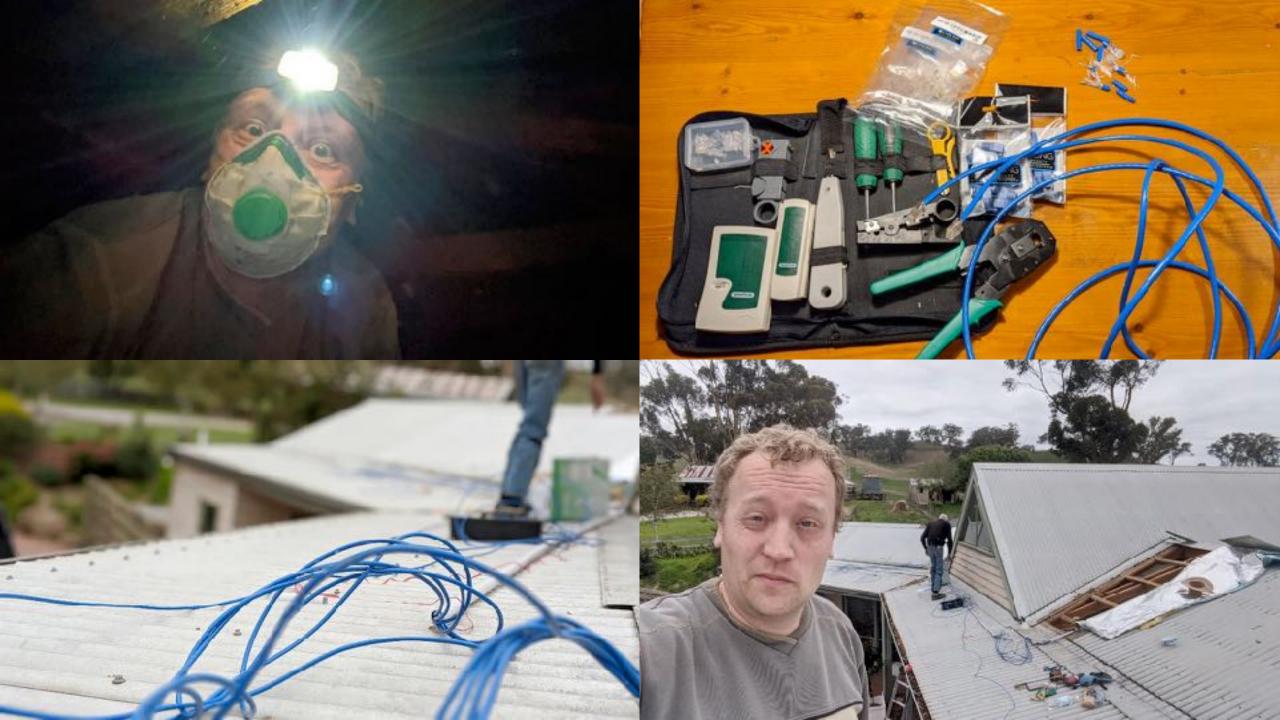

## Product Constraints

1. 100 GB of Internet data per month.

Total.

- 2. No self hosting the stream.
- 3. No budget.
- 4. Minimise maintenance.

## The product matures and improvements are needed

| 0 | 22 devices |                        |          | Δ               | P | 18 devices |                  |          |                 |
|---|------------|------------------------|----------|-----------------|---|------------|------------------|----------|-----------------|
|   | Туре ^     | Name ∨                 | Status ∨ | Model ~         |   | Type ^     | Name ∨           | Status ∨ | Model ∨         |
| • |            | Merlewood UDM SE       | Online   | UDM-SE          |   |            | Carport          | Online   | UVC G3 Flex     |
| • | CHANNE     | Chris' Place Switch    | Online   | US-8-150W       | _ |            | •                |          |                 |
| • | _          | Lounge Room Switch     | Online   | USW-Industrial  | • | •          | Carport 2        | Online   | UVC G4 Dome     |
| • | _          | Machinery Shed Switch  | Online   | USW-Flex        | • | •          | Chris front Door | Online   | UVC G3 Flex     |
| • | _          | Office 48-Part Switch  | Online   | USW-48-PoE      | • | •00        | Driveway         | Online   | UVC G4 Eullet   |
| • | -          | Primary 24-Port Switch | Online   | USW-24-PoE      | • | 9          | Floodlight 1     | Online   | UFP-SFL         |
| • | _          | Pump Shed Switch       | Online   | USW-Flex        |   | 0          | Floodlight 2     | Online   | UFP-SFL         |
| • |            | Bedroom                | Online   | UAF-nanoHD      |   |            |                  |          |                 |
| • | Y          | Broadcast              | Online   | UAF-AC-M        | • |            | Front Garden     | Online   | UVC G3 Flex     |
| • |            | Carport                | Online   | UAP-AC-M-Pro    | • |            | Front Porch      | Online   | UVC G3 Flex     |
| • |            | Chris' Place           | Online   | U6-LR 🎘         | • | €0         | Gate             | Online   | UVC             |
| • | Y          | Chris' Place Outside   | Online   | UAF-AC-M        | • |            | Gate Intercom    | Online   | UVC G4 Doorbell |
| • | Y          | Gate                   | Online   | UAF-AC-M        |   |            | Llama Cam 1      | Online   | UVC G3 Flex     |
| • |            | Guest Cottage          | Online   | UAF-nanoHD      |   |            |                  |          |                 |
| • |            | Jordan's Room          | Online   | UAF-nanoHD      | • |            | Llama Cam 2      | Online   | UVC G3 Flex     |
| • | 0          | Kitchen                | Online   | U6-Enterprise 🤽 | • | •          | Llama Cam 3      | Online   | UVC G3 Flex     |
| • | 0          | Lego Room              | Online   | UAF-AC-LR       | • | •00        | Llama Cam 4      | Online   | UVC G4 Eullet   |
| • |            | Lounge Room            | Online   | UAF-IW-HD       | • | €0         | Machinery Shed   | Online   | UVC G5 Bullet   |
| • |            | Media Room             | Online   | U6-LR 🌇         |   | -          | Merlewood-UNVR   | Online   | UNVR            |
| • |            | Office                 | Online   | U6-Pro 🎎        | _ |            |                  |          |                 |
| • |            | Pump Shed              | Online   | UAF-FlexHD      | • | •          | Office           | Online   | UVC G5 Pro      |
| • |            | Woolshed               | Online   | U6-Mesh 🤼       | • | €30        | Pool             | Online   | UVC G4 Pro      |
|   |            |                        |          |                 |   |            |                  |          |                 |