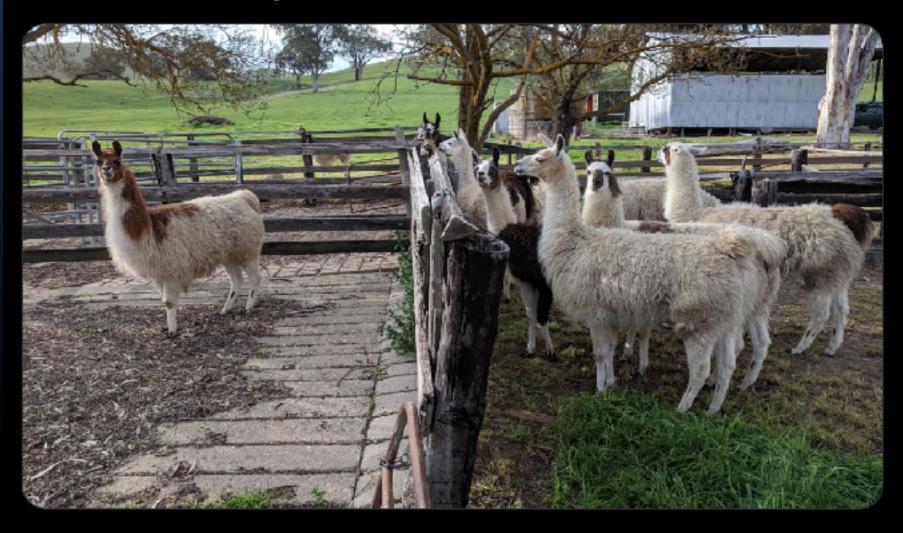

#### What does a llama say?

### **Shimon Das** @shimonips · Oct 13, 2018 What do you call a laughing llama?

LLAMAO

colin.traverse\_ @AbstractCode

Ice Llamas, steeds of the Ice Giants in the final battle to destroy humanity

1:13 PM · May 20, 2020 from Perth, Western Australia

## 

down under 🦙 🦙

5:32 AM · Jul 4, 2020