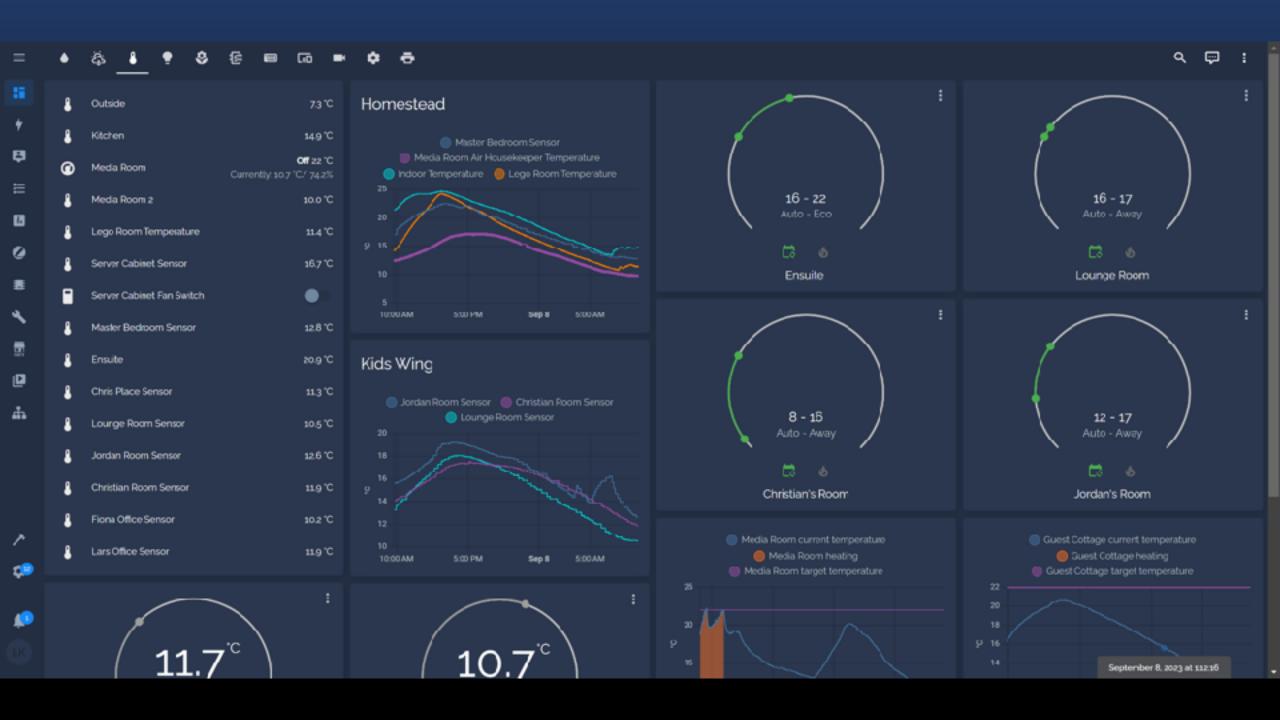

## The product matures and improvements are needed

| 0 | 22 devices |                        |          | Δ               | P | 18 devices |                  |          |                 |
|---|------------|------------------------|----------|-----------------|---|------------|------------------|----------|-----------------|
|   | Туре ^     | Name ∨                 | Status ∨ | Model ~         |   | Type ^     | Name ∨           | Status ∨ | Model ∨         |
| • |            | Merlewood UDM SE       | Online   | UDM-SE          |   |            | Carport          | Online   | UVC G3 Flex     |
| • | CHANNE     | Chris' Place Switch    | Online   | US-8-150W       | _ |            | •                |          |                 |
| • | _          | Lounge Room Switch     | Online   | USW-Industrial  | • | •          | Carport 2        | Online   | UVC G4 Dome     |
| • | _          | Machinery Shed Switch  | Online   | USW-Flex        | • | •          | Chris front Door | Online   | UVC G3 Flex     |
| • | _          | Office 48-Part Switch  | Online   | USW-48-PoE      | • | •00        | Driveway         | Online   | UVC G4 Eullet   |
| • | -          | Primary 24-Port Switch | Online   | USW-24-PoE      | • | 9          | Floodlight 1     | Online   | UFP-SFL         |
| • | _          | Pump Shed Switch       | Online   | USW-Flex        |   | 0          | Floodlight 2     | Online   | UFP-SFL         |
| • |            | Bedroom                | Online   | UAF-nanoHD      |   |            |                  |          |                 |
| • | Y          | Broadcast              | Online   | UAF-AC-M        | • |            | Front Garden     | Online   | UVC G3 Flex     |
| • |            | Carport                | Online   | UAP-AC-M-Pro    | • |            | Front Porch      | Online   | UVC G3 Flex     |
| • |            | Chris' Place           | Online   | U6-LR 🎘         | • | €0         | Gate             | Online   | UVC             |
| • | Y          | Chris' Place Outside   | Online   | UAF-AC-M        | • |            | Gate Intercom    | Online   | UVC G4 Doorbell |
| • | Y          | Gate                   | Online   | UAF-AC-M        |   |            | Llama Cam 1      | Online   | UVC G3 Flex     |
| • |            | Guest Cottage          | Online   | UAF-nanoHD      |   |            |                  |          |                 |
| • |            | Jordan's Room          | Online   | UAF-nanoHD      | • |            | Llama Cam 2      | Online   | UVC G3 Flex     |
| • | 0          | Kitchen                | Online   | U6-Enterprise 🤽 | • | •          | Llama Cam 3      | Online   | UVC G3 Flex     |
| • | 0          | Lego Room              | Online   | UAF-AC-LR       | • | •00        | Llama Cam 4      | Online   | UVC G4 Eullet   |
| • |            | Lounge Room            | Online   | UAF-IW-HD       | • | €0         | Machinery Shed   | Online   | UVC G5 Bullet   |
| • |            | Media Room             | Online   | U6-LR 🌇         |   | -          | Merlewood-UNVR   | Online   | UNVR            |
| • |            | Office                 | Online   | U6-Pro 🎎        | _ |            |                  |          |                 |
| • |            | Pump Shed              | Online   | UAF-FlexHD      | • | •          | Office           | Online   | UVC G5 Pro      |
| • |            | Woolshed               | Online   | U6-Mesh 🤼       | • | €30        | Pool             | Online   | UVC G4 Pro      |
|   |            |                        |          |                 |   |            |                  |          |                 |