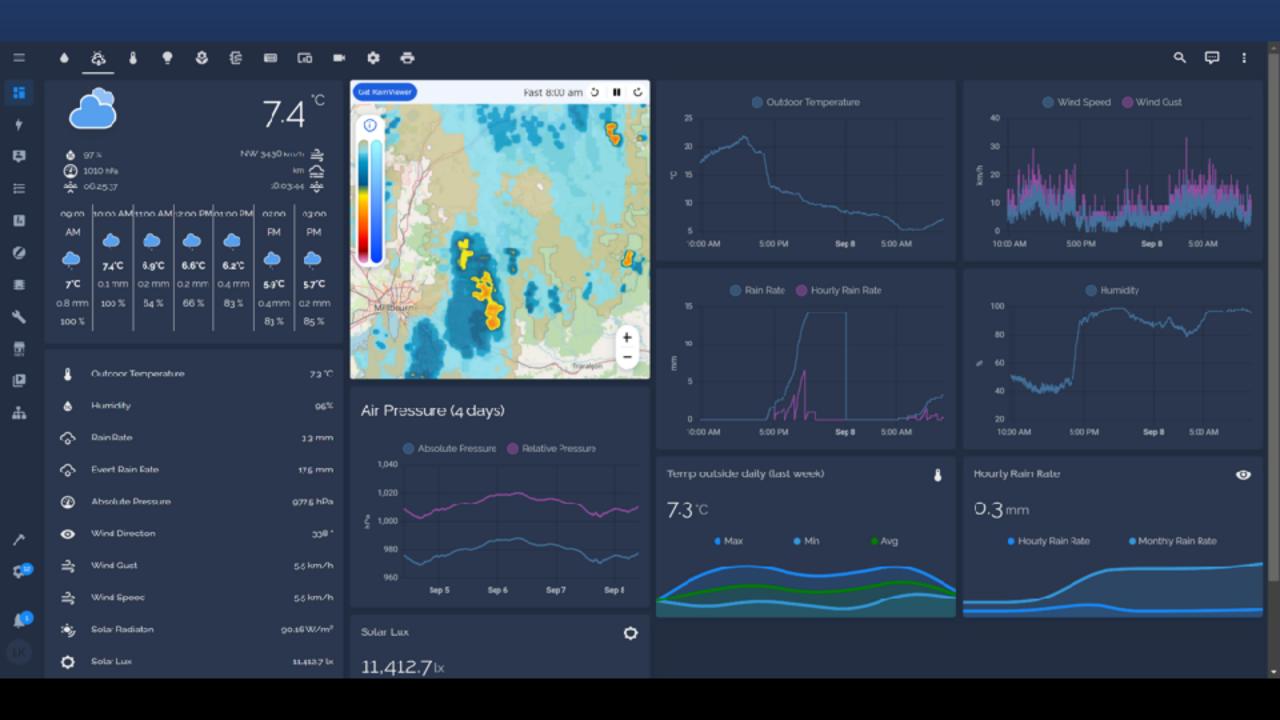

## The product matures and improvements are needed

| 0 | 22 devices |                        |          | Δ               | P | 18 devices |                  |          |                 |
|---|------------|------------------------|----------|-----------------|---|------------|------------------|----------|-----------------|
|   | Туре ^     | Name ∨                 | Status ∨ | Model ~         |   | Type ^     | Name ∨           | Status ∨ | Model ∨         |
| • |            | Merlewood UDM SE       | Online   | UDM-SE          |   |            | Carport          | Online   | UVC G3 Flex     |
| • | CHANNE     | Chris' Place Switch    | Online   | US-8-150W       | _ |            | •                |          |                 |
| • | _          | Lounge Room Switch     | Online   | USW-Industrial  | • | •          | Carport 2        | Online   | UVC G4 Dome     |
| • | _          | Machinery Shed Switch  | Online   | USW-Flex        | • | •          | Chris front Door | Online   | UVC G3 Flex     |
| • | _          | Office 48-Part Switch  | Online   | USW-48-PoE      | • | •00        | Driveway         | Online   | UVC G4 Eullet   |
| • | -          | Primary 24-Port Switch | Online   | USW-24-PoE      | • | 9          | Floodlight 1     | Online   | UFP-SFL         |
| • | _          | Pump Shed Switch       | Online   | USW-Flex        |   | 0          | Floodlight 2     | Online   | UFP-SFL         |
| • |            | Bedroom                | Online   | UAF-nanoHD      |   |            |                  |          |                 |
| • | Y          | Broadcast              | Online   | UAF-AC-M        | • |            | Front Garden     | Online   | UVC G3 Flex     |
| • |            | Carport                | Online   | UAP-AC-M-Pro    | • |            | Front Porch      | Online   | UVC G3 Flex     |
| • |            | Chris' Place           | Online   | U6-LR 🎘         | • | €0         | Gate             | Online   | UVC             |
| • | Y          | Chris' Place Outside   | Online   | UAF-AC-M        | • |            | Gate Intercom    | Online   | UVC G4 Doorbell |
| • | Y          | Gate                   | Online   | UAF-AC-M        |   |            | Llama Cam 1      | Online   | UVC G3 Flex     |
| • |            | Guest Cottage          | Online   | UAF-nanoHD      |   |            |                  |          |                 |
| • |            | Jordan's Room          | Online   | UAF-nanoHD      | • |            | Llama Cam 2      | Online   | UVC G3 Flex     |
| • | 0          | Kitchen                | Online   | U6-Enterprise 🤽 | • | •          | Llama Cam 3      | Online   | UVC G3 Flex     |
| • | 0          | Lego Room              | Online   | UAF-AC-LR       | • | •00        | Llama Cam 4      | Online   | UVC G4 Eullet   |
| • |            | Lounge Room            | Online   | UAF-IW-HD       | • | €0         | Machinery Shed   | Online   | UVC G5 Bullet   |
| • |            | Media Room             | Online   | U6-LR 🌇         |   | -          | Merlewood-UNVR   | Online   | UNVR            |
| • |            | Office                 | Online   | U6-Pro 🎎        | _ |            |                  |          |                 |
| • |            | Pump Shed              | Online   | UAF-FlexHD      | • | •          | Office           | Online   | UVC G5 Pro      |
| • |            | Woolshed               | Online   | U6-Mesh 🤼       | • | €30        | Pool             | Online   | UVC G4 Pro      |
|   |            |                        |          |                 |   |            |                  |          |                 |