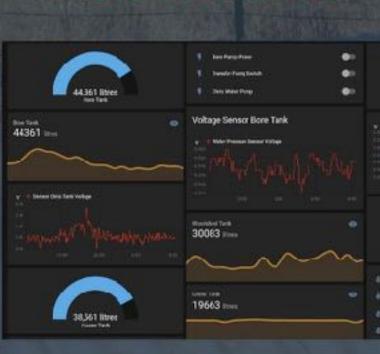

## 

Llama

Tis but a schatch

```
------house tank litres shelly:--
----value template: >-
unit of measurement: 1
----friendly name: House Tank Litres-
-----chris tank volume:-
····value_template: >-
----{%-set-radius-=-1.75-%}-
....{% set height = 2.5 %}-
----unit of measurement: 1-
-----friendly name: Chris' Tank Volume-
-----woolshed_tank_volume:-
value_template: >-
{% set radius = 2.4 %}-
----{%-set-height-=-2.3-%}-
----unit of measurement: 1-
----friendly name: Woolshed Tank Volume
platform: statistics-
----name: "House water tank level median voltage"
----entity id: sensor.shelly uni house tank ado-
----state characteristic: median-
----max_age:-
-----hours: 2-
precision: 4
----platform: statistics-
----name: "Woolshed water tank level median voltage"-
----entity_id:-sensor.shelly_uni_woolshed_tank_adc-
----state_characteristic: median-
····max_age:¬
------hours:-2-
----precision:-4-
```