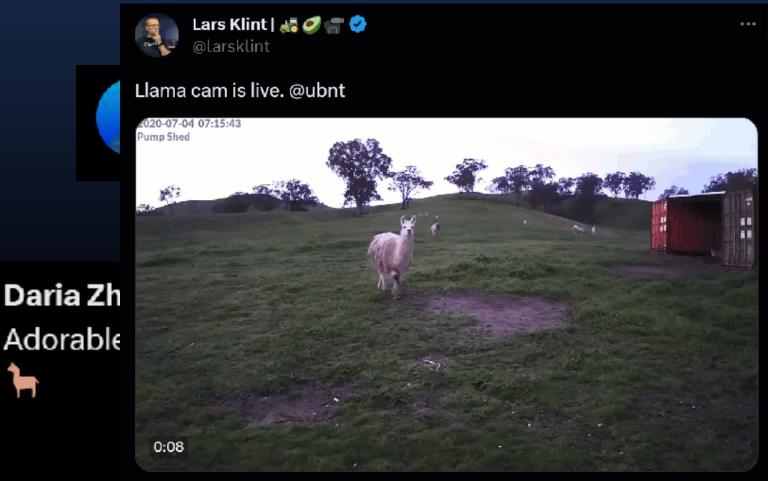

nd I just got the components, and the voltage dat is flowing into HA.
- But I just can't get my configuration.yaml to work with the statistics and Template sensor for converting to litre. .
- So I assume it would help me a lot, if I could get a copy of your files as examples. ...

Great video. A test of you walking in view of the cameras would be helpful to see how much detail they can pull out of a person as well as how they handle motion, especially at night.

When you do your night comparison, be sure to compare each camera one at a time using only the infra red from each camera, otherwise you're reviewing it with light coming from all three cameras at the same time.

Hope this makes sense! Otherwise good comparison:)...

# Very good Lars, but how does this relate to development?

## 



down under 🦙 🦙



5:32 AM · Jul 4, 2020



## 



## Refine Religion Rouse





## 



SwitchBct Curtain 3 - Is it really that quiet?

22K views - 3 days ago



Unif G5 Bulet - Is it better than G4 Bullet? 8K wews - 12 days age



Unifi Switch Flex - The outdoor Unifi switch

12K views - 3 weeks ago



Bnifi G5Pro - Is it better than the G4 Pro?

9.6K views - 1 morth ago



Unifi Switch 48 PoE - Fixing my power issues

29K views - 1 month ago



airMAX Gigabeam Plus - 1.5Gbit wireless connection

34Kviews + 1 month ago-



Zosi FTZ camera - is it worth it?

1,6K views - 1 month ago



Ruijie Reyee WiFi - The range is insane!

4.9K views • 2 morths ago



Home Assistant automated backups - using Synology NAS

15K views - 2 months ago



My farm water infrastructure automation complete wal